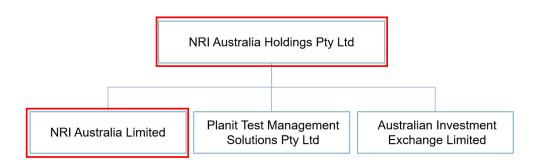

# (Fig.) NRI Australia Organizational Chart

## ■ After

# Nomura Research Institute Group Changes ASG company name to NRI Australia Limited, Integrating it into the NRI Brand

**Tokyo, February 22, 2023** – Nomura Research Institute, Ltd. (Headquarters: Tokyo, Japan; Chairman, President & CEO Shingo Konomoto, "NRI") announced that ASG Group Limited, one of NRI Group's subsidiaries in Australia, changed its name to NRI Australia Limited and NRI integrated it into the NRI Brand. Nomura Research Institute Australia Pty Ltd (NRI-AU) also changed its name to NRI Australia Holdings Pty Ltd accordingly.