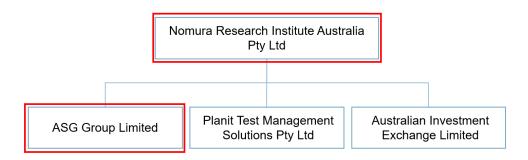

# (Fig.) NRI Australia Organizational Chart

#### Before

# Nomura Research Institute Group Changes ASG company name to NRI Australia Limited, Integrating it into the NRI Brand

**Tokyo, February 22, 2023** – Nomura Research Institute, Ltd. (Headquarters: Tokyo, Japan; Chairman, President & CEO Shingo Konomoto, "NRI") announced that ASG Group Limited, one of NRI Group's subsidiaries in Australia, changed its name to NRI Australia Limited and NRI integrated it into the NRI Brand. Nomura Research Institute Australia Pty Ltd (NRI-AU) also changed its name to NRI Australia Holdings Pty Ltd accordingly.