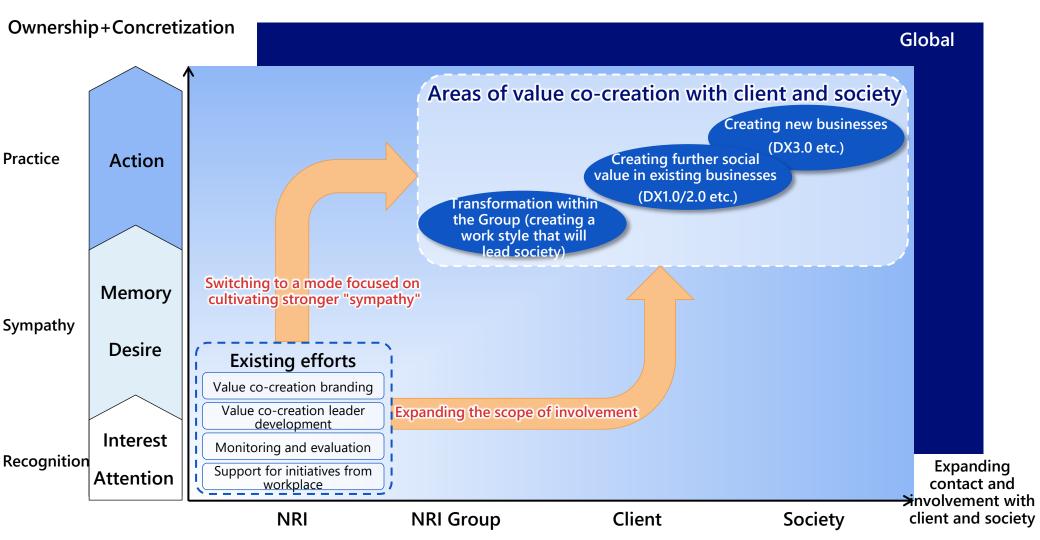

# Awareness building process moves from "sympathy" to "practice"

### Awareness of change in mode of measures and widening of stakeholder base

Based on existing efforts, cultivating a stronger sense of "sympathy" (upwards) while expanding the scope of involvement (rightwards)