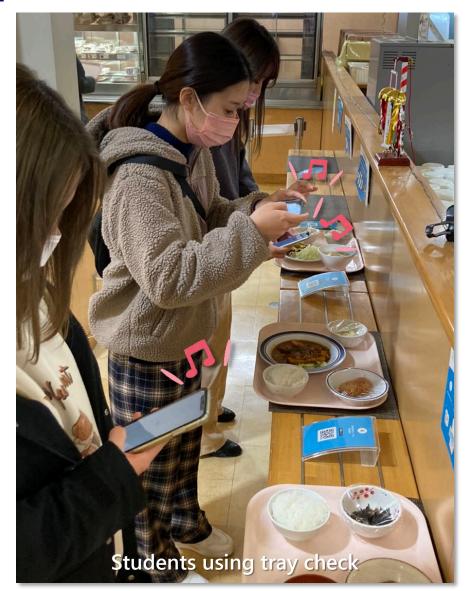

# A look at how tray check by Ehime University Co-op has been used

### **Introducing University Co-op Tray Check Payment**

### Ehime University Co-op students feedback (from June, 2021 verification survey)