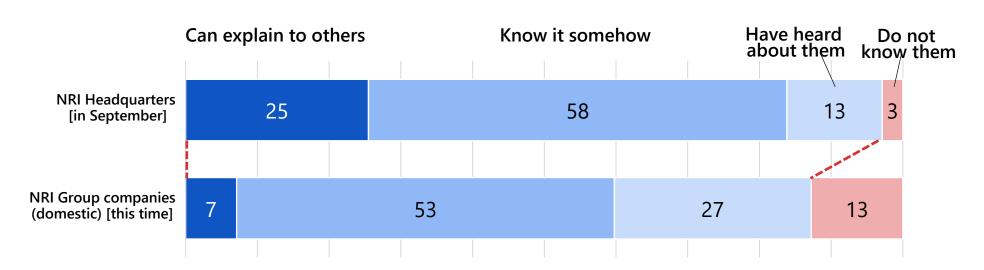

### A certain level of "recognition" has been achieved within NRI

97% of all employees have heard about value co-creation and NRI's 3 social values.

# Expanding the scope of the awareness survey to include domestic group companies

- Goal: Understanding the initial awareness of "value co-creation" (to be utilized for identifying issues, considering measures, etc.)
- Target: All executives and employees from NRI Group companies (domestic) \*Not applicable for those seconded from the NRI itself, as this has already been done
- Period: January 31 February 14, 2022
- Method: Anonymous Internet survey \*Responses made after viewing the content of the value co-creation website
- Total no. of responses received: 1,870 (with 73% response rate)

### Q. Did you know about "value co-creation" and "3 social values"?