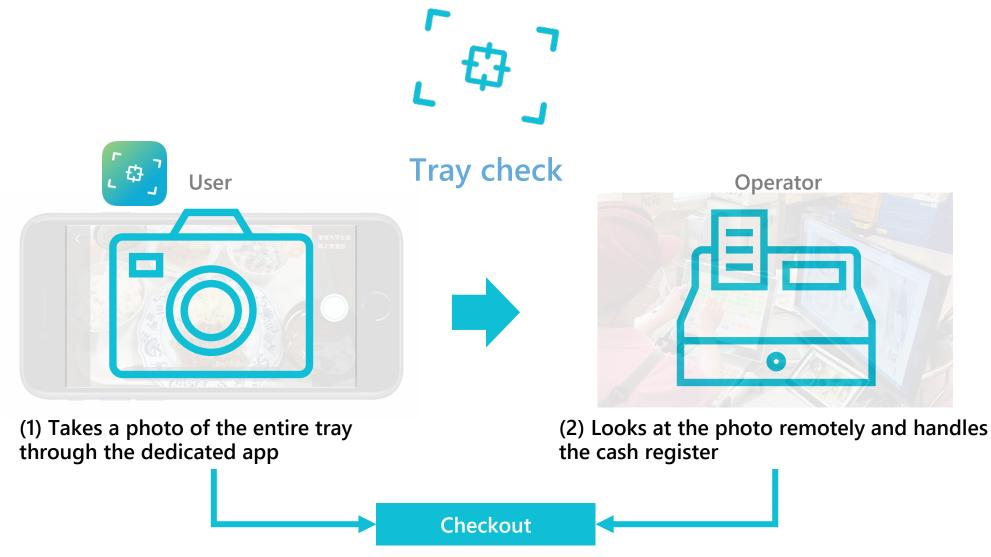

# Tray check allows users to checkout by taking a photo from their smartphone

# Usage scenario (New store usage experience without POS checkout)