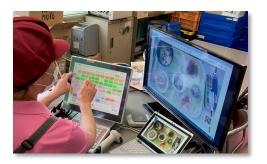

# Tray check allows users to checkout by taking a photo from their smartphone

# Usage scenario (New store usage experience without POS checkout)

# A look at how tray check by Ehime University Co-op has been used