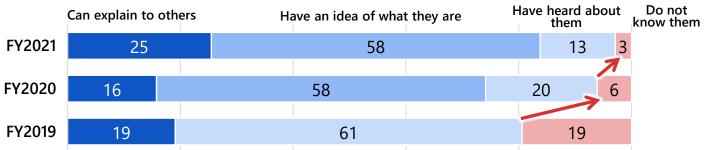

### A certain level of "recognition" has been achieved within NRI

97% of all employees have heard about value co-creation and NRI's 3 social values.

# Expanding the scope of the awareness survey to include domestic group companies

- Goal: Understanding the initial awareness of "value co-creation" (to be utilized for identifying issues, considering measures, etc.)
- Target: All executives and employees from NRI Group companies (domestic) \*Not applicable for those seconded from the NRI itself, as this has already been done
- Period: January 31 February 14, 2022
- Method: Anonymous Internet survey \*Responses made after viewing the content of the value co-creation website
- Total no. of responses received: 1,870 (with 73% response rate)

### Q. Did you know about "value co-creation" and "3 social values"?