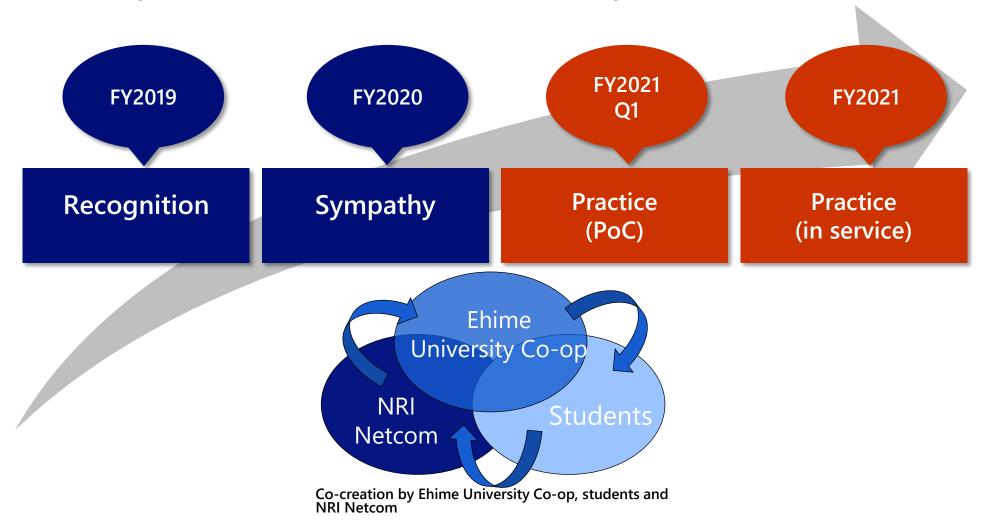

# Efforts to date have steadily increased "Recognition" & "Sympathy"

### A certain level of "recognition" has been achieved within NRI

97% of all employees have heard about value co-creation and NRI's 3 social values.

### ■Although "sympathy" has grown steadily, but there is still much room for improvement

"Sympathy" in terms of the connection between the current business and 3 social values increased slightly in each area.

# Awareness building process moves from "sympathy" to "practice"