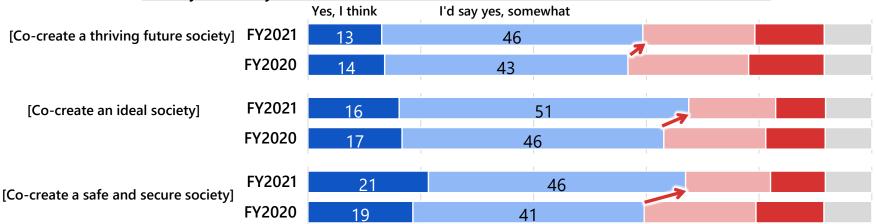

### ■Although "sympathy" has grown steadily, but there is still much room for improvement

"Sympathy" in terms of the connection between the current business and 3 social values increased slightly in each area.

#### Q. Do you think your business creates or contributes to the creation of social value?