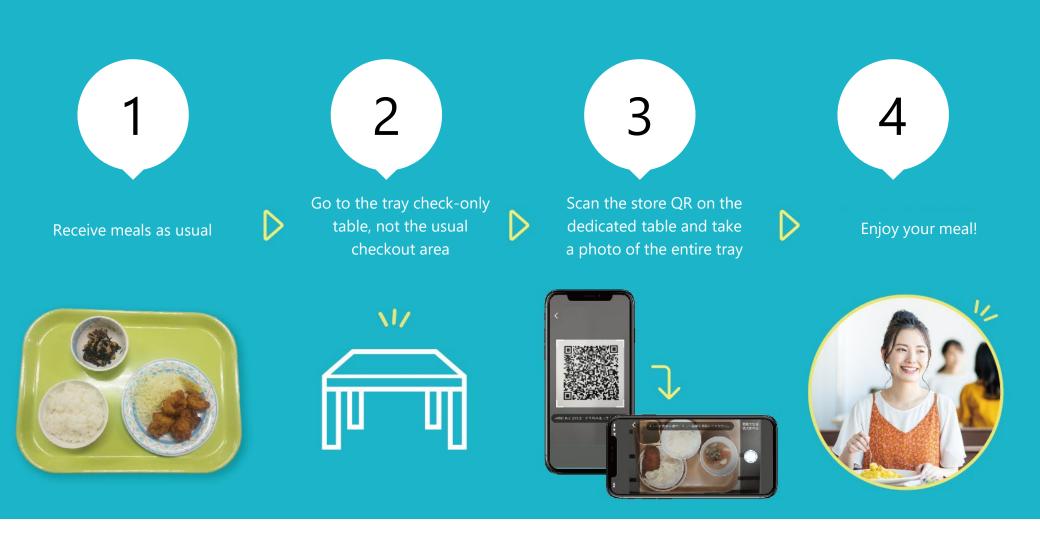

# Tray check allows users to checkout by taking a photo from their smartphone

# Usage scenario (New store usage experience without POS checkout)

### **Introducing University Co-op Tray Check Payment**