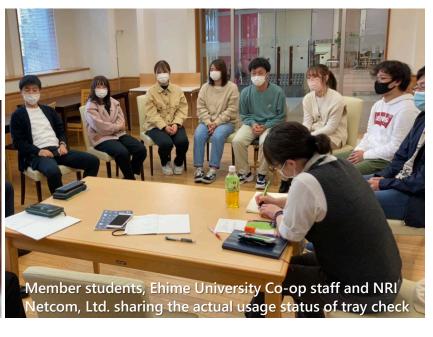

# Understanding workplace activities, creating opportunities to share examples of activities within the organization to cultivate sympathy

Supporting worksite activities by providing opportunities to share it across organizations, to know the activities and the people, and provide an environment that facilitates collaboration between organizations

### Mini Value Co-Creation Day