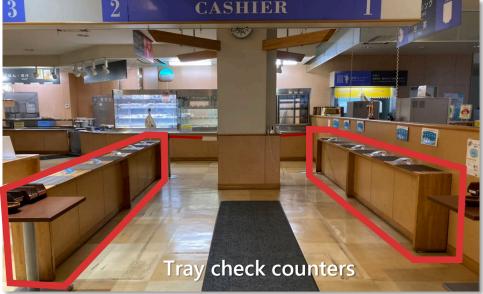

# Photos of implementation with Ehime University Co-op and operators working on the register

### Offices and stores during offpeak hours

· Working at the cash register while looking at the photos