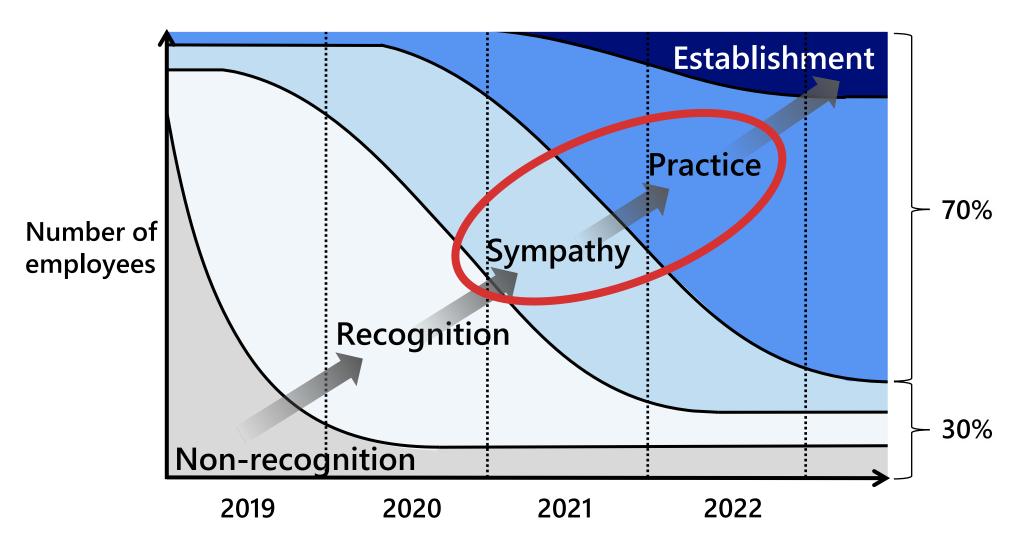

# Ensuring 70% of employees are putting into practice/establishing the measures by FY2022

# Efforts to date have steadily increased "Recognition" & "Sympathy"

### A certain level of "recognition" has been achieved within NRI

97% of all employees have heard about value co-creation and NRI's 3 social values.

### ■Although "sympathy" has grown steadily, but there is still much room for improvement

"Sympathy" in terms of the connection between the current business and 3 social values increased slightly in each area.

# Awareness building process moves from "sympathy" to "practice"