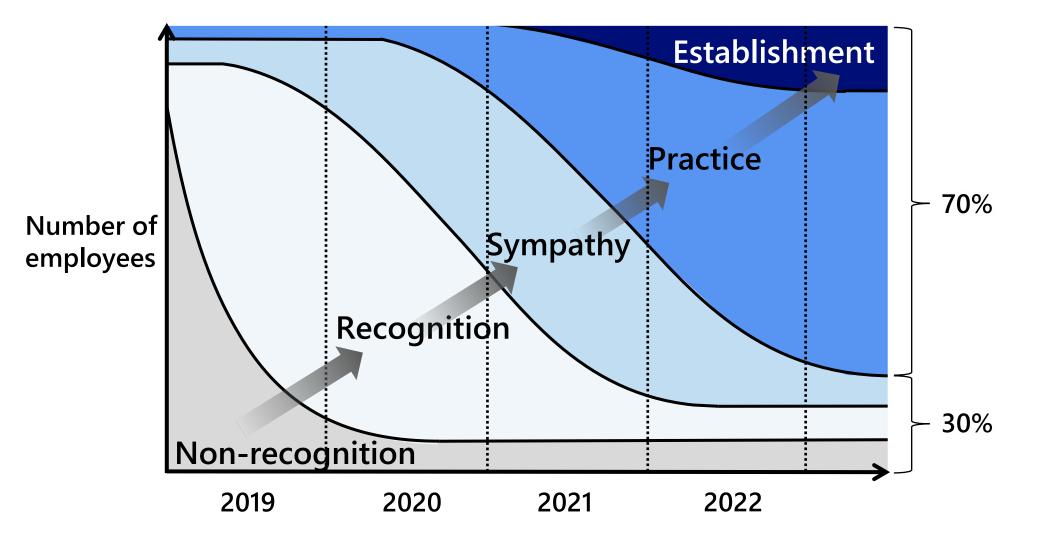

# Ensuring 70% of employees are putting into practice/establishing the measures by FY2022

# Efforts to date have steadily increased "Recognition" & "Sympathy"

### A certain level of "recognition" has been achieved within NRI

97% of all employees have heard about value co-creation and NRI's 3 social values.

### ■Although "sympathy" has grown steadily, but there is still much room for improvement

"Sympathy" in terms of the connection between the current business and 3 social values increased slightly in each area.

# Awareness building process moves from "sympathy" to "practice"