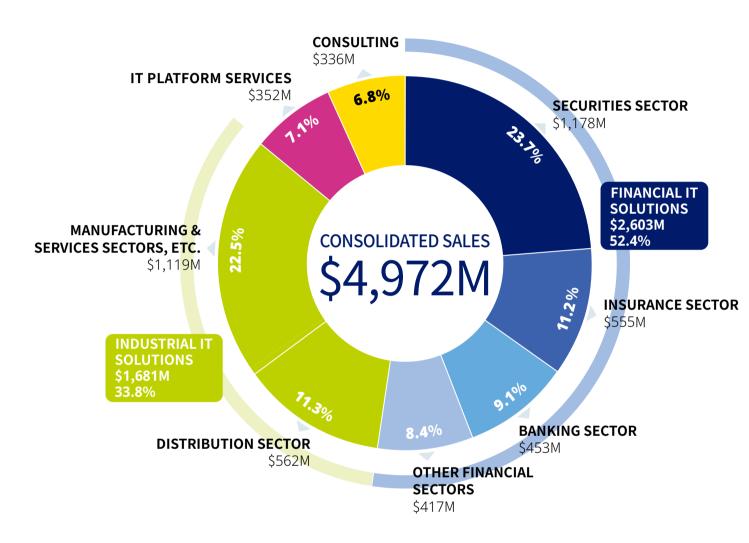

#### CONSOLIDATED SALES OF FISCAL YEAR ENDING MARCH 2021

Note: Based on Japanese accounting, conversion rate of 110.71 yen to a dollar.

|                           | • | • | • | • | Ť | · | • | • |  |
|---------------------------|---|---|---|---|---|---|---|---|--|
|                           | • | • | • | • | • | • | • | • |  |
| Nomura Research Institute |   |   |   |   |   |   |   |   |  |
|                           | • | • | • | • | • | • | • | • |  |
|                           | • | • | • | • | • | • | • | • |  |
|                           | • | • | • | • | • | • | • | • |  |
|                           | • | • | • | • | • | • | • | • |  |
|                           |   |   |   |   |   |   |   |   |  |
|                           |   |   |   |   |   |   |   |   |  |