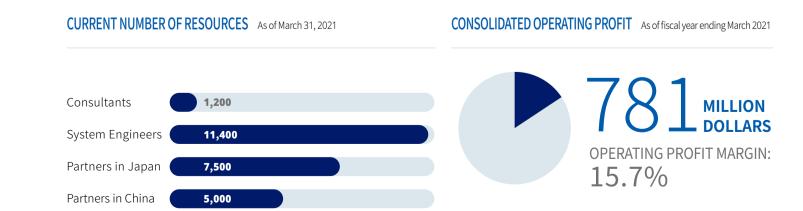

#### CONSOLIDATED SALES OF FISCAL YEAR ENDING MARCH 2021

Note: Based on Japanese accounting, conversion rate of 110.71 yen to a dollar.

|                           | • | • | • | • | Ť | · | • | • |  |
|---------------------------|---|---|---|---|---|---|---|---|--|
|                           | • | • | • | • | • | • | • | • |  |
| Nomura Research Institute |   |   |   |   |   |   |   |   |  |
|                           | • | • | • | • | • | • | • | • |  |
|                           | • | • | • | • | • | • | • | • |  |
|                           | • | • | • | • | • | • | • | • |  |
|                           | • | • | • | • | • | • | • | • |  |
|                           |   |   |   |   |   |   |   |   |  |
|                           |   |   |   |   |   |   |   |   |  |