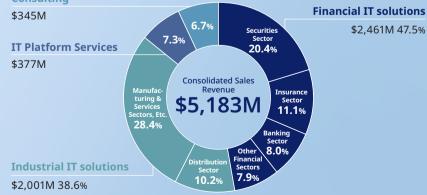

#### Consolidated net sales for the fiscal year ended March 31, 2023

Consulting

#### Consolidated operating profit for the fiscal year ended March 31, 2023

Operating Profit Margin

16.2%

837 Million Dollars

Converted at the telegraphic transfer middle rate as of March 31, 2023.