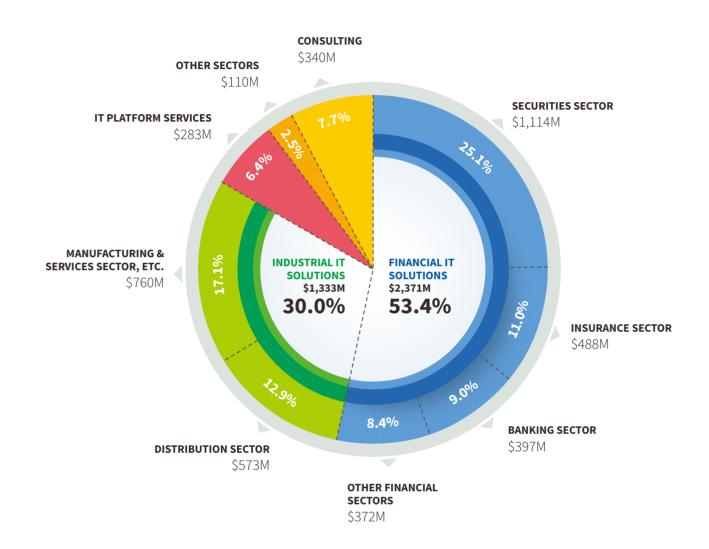

# PROMOTION OF BUSINESS VALUE CREATION

Promoting Con-Solution®, which enhances "Business IT"<sup>2</sup> that contributes directly to expansion of clients' businesses

<sup>\*</sup>Business IT: IT that contributes directly to the expansion of client businesses; as opposed to "Corporate IT" that contributes to the efficiency of internal administrative work within client companies.