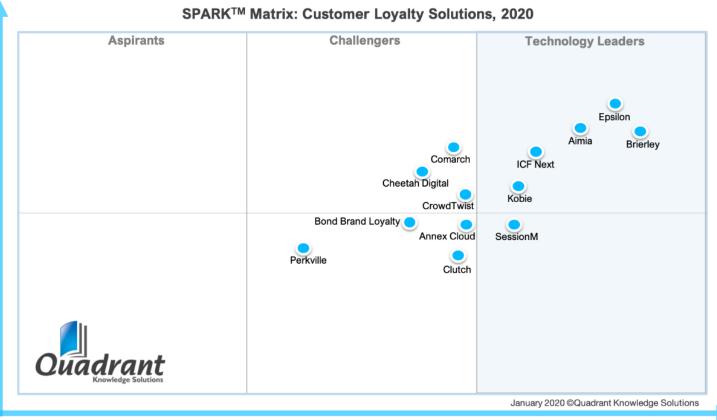

# Brierley has Emerged as 2020 SPARK Matrix Leader in the Customer Loyalty Solutions Market by Quadrant Knowledge Solutions

**Tokyo, May 20, 2020** –Brierley has been named by Quadrant Knowledge Solutions as a globally recognized leader in loyalty technology, strategy and execution, as the 2020 technology leader in the SPARK Matrix analysis of the global customer loyalty solutions market.

## **Technology Excellence**

1